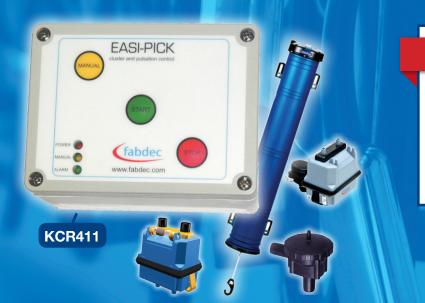

# KINGSTON® EASI-PICK

**Compact electronic cluster remover and pulsation control** 

#### Key Features...

- Fully adjustable cluster removal delays
- Pulsation control to match existing pulsation ratio
- Operates on 12V or 24V or DC supply
- Easy to retro-fit as a complete ACR kit or to update existing direct to line

### Upgrade to existing ACRs 12/24V

| Part number | Description                                                 |
|-------------|-------------------------------------------------------------|
| KCR414      | Cluster remover only (dual voltage) incl. KCR411 & brackets |

#### New ACR system 24V - with or without pulsator

| Part number | Description                                                                          |
|-------------|--------------------------------------------------------------------------------------|
| KCR410      | Cluster removal kit incl. KCR411, vacuum ram, double valve, shut-off valve, brackets |
| KCR415      | Cluster removal kit incl. KCR411, vacuum ram, double valve, shut-off valve, brackets |
|             | and pulsator 24V P700/24                                                             |