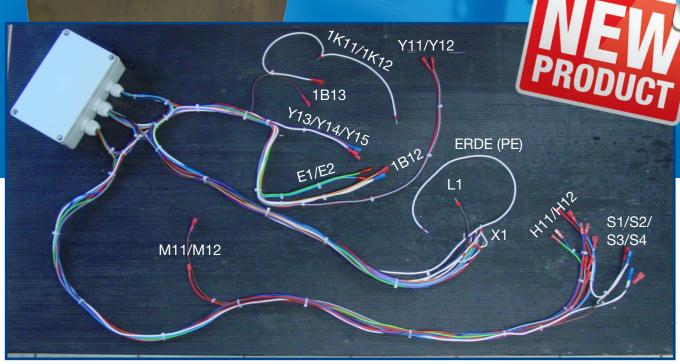

## How to give an old Turbostar its new lease of life

- Clearly designated and coloured wiring for quick and easy connection
- Control box clicks easily into place onto existing rails
- User-friendly manual with pictures and wiring diagram
- Standard wash programme already pre-programmed
- Wash programmes can be easily adjusted
- Waterproof box IP65
- Start button replaces the existing switchgear (pictured)
- Temperature probe allows for heating temperature and separate setting for return flow temperature