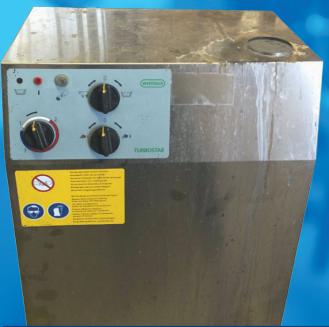

## KINGSTON® TURBOSTAR 2.0

Upgrade kit for Turbostar wash control unit



## Why the upgrade?

- Inexpensive solution
- Quick and easy to install
- · No need to adjust the housing
- Wiring is 100% compatible
- Electronic, programmable timer



**Fabdec Ltd**, Grange Road, Ellesmere, SY12 9DG, United Kingdom **Fabdec GmbH**, Gerhardstrasse 5, 45892 Gelsenkirchen, Germany **Tel:** +49 (209) 700 900 E-Mail: germany@fabdec.com **www.fabdec.com** 



## KINGSTON® TURBOSTAR 2.0

Upgrade kit for Turbostar wash control unit







## How to give an old Turbostar its new lease of life

- Clearly designated and coloured wiring for quick and easy connection
- Control box clicks easily into place onto existing rails
- User-friendly manual with pictures and wiring diagram
- Standard wash programme already pre-programmed
- Wash programmes can be easily adjusted
- Waterproof