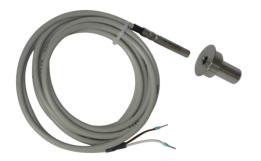

## How to give an old Turbostar its new lease of life

- Clearly designated and coloured wiring for quick and easy connection
- Control box clicks easily into place onto existing rails
- User-friendly manual with pictures and wiring diagram
- Standard wash programme already pre-programmed
- Wash programmes can be easily adjusted
- Waterproof box IP65
- Start button replaces the existing switchgear (pictured)
- Temperature probe allows for heating temperature and separate setting for return flow temperature