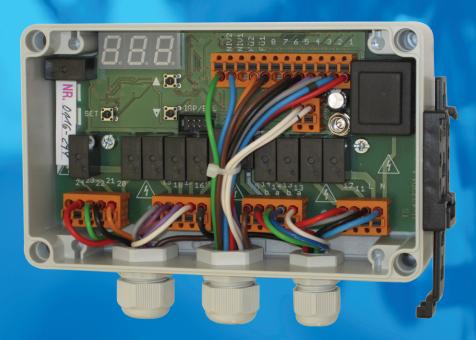

## How to give an old Turbostar its new lease of life

- Clearly designated and coloured wiring for quick and easy connection
- Control box clicks easily into place onto existing rails
- User-friendly manual with pictures and wiring diagram
- Standard wash programme already pre-programmed
- Wash programmes can be easily adjusted
- Waterproof box IP65
- Start button replaces the existing switchgear (pictured)
- Temperature probe allows for heating temperature and separate setting for return flow temperature