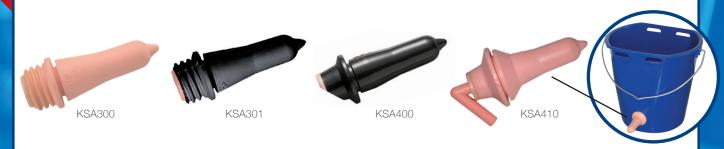

## **Product Range**

| Part No.  | Description                                 | No. Feeders | Volume |
|-----------|---------------------------------------------|-------------|--------|
| KSA300    | PEACH TEAT pink threaded                    |             |        |
| KSA301    | PEACH TEAT black threaded                   |             |        |
| KSA400    | PEACH TEAT black no thread for Ø 19-22mm    |             |        |
| KSA410    | PEACH TEAT pink no thread with elbow insert |             |        |
| KSA316    | Calf Bottle                                 |             | 2ltr   |
| KSA490    | Single Calf Feeder - reversible             |             | 6ltr   |
| KSA340-03 | Calf Feeder Compartment                     | 3 Station   | 16ltr  |
| KSA355-05 | Calf Feeder Communal                        | 5 Station   | 25ltr  |