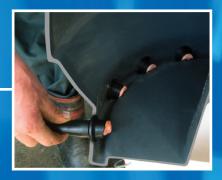

Collapsing flap-valve functions like a real cow's teat while the calf is suckling. It never closes in its relaxed state.

Slot for fitting to standard pull-through feeders

Milk openings on each side of the nipple, so the teat remains leak resistant.

Reversible single feeder

Thread for easy fitting to screw-in feeders

Fabdec Ltd, Grange Road, Ellesmere, SY12 9DG, United Kingdom

Tel: +44 1691 627 200 • E-Mail: sales@fabdec.com

Fabdec GmbH, Gerhardstrasse 5, 45892 Gelsenkirchen, Germany