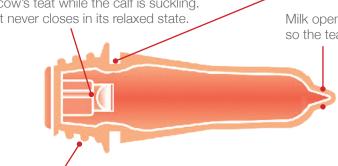

Collapsing flap-valve functions like a real cow's teat while the calf is suckling. It never closes in its relaxed state.

Slot for fitting to standard pull-through feeders

Milk openings on each side of the nipple, so the teat remains leak resistant.