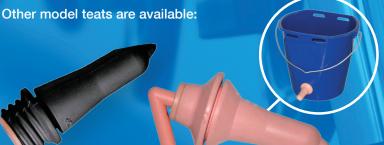

## **Product Range**

| Part No.  | Description                                 | No. Feeders | Volume |
|-----------|---------------------------------------------|-------------|--------|
| KSA300    | PEACH TEAT pink threaded                    |             |        |
| KSA301    | PEACH TEAT black threaded                   |             |        |
| KSA400    | PEACH TEAT black no thread for Ø 19-22mm    |             |        |
| KSA410    | PEACH TEAT pink no thread with elbow insert |             |        |
| KSA316    | Calf Bottle                                 |             | 2ltr   |
| KSA490    | Single Calf Feeder - reversible             |             | 6ltr   |
| KSA340-03 | Calf Feeder Compartment                     | 3 Station   | 16ltr  |
| KSA355-05 | Calf Feeder Communal                        | 5 Station   | 25ltr  |