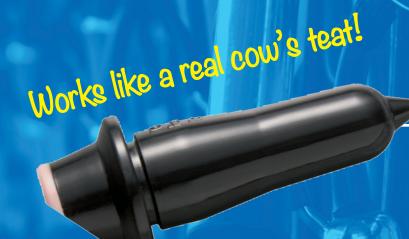

## **KINGSTON®** PEACH TEATS

Natural rubber pull-through and screw-on teats

## Why PEACH TEAT?

- Unique flap valve acts like a real cow's teat stimulating the calf's saliva and improving the PH-level in the stomach
- 3 Natural rubber composition is instantly accepted by the calf
- Self-cleaning as the valve ensures against blockages