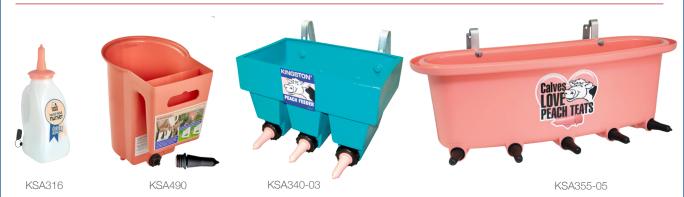

## **Product Range**

| Part No.  | Description                                 | No. Feeders | Volume |
|-----------|---------------------------------------------|-------------|--------|
| KSA300    | PEACH TEAT pink threaded                    |             |        |
| KSA301    | PEACH TEAT black threaded                   |             |        |
| KSA400    | PEACH TEAT black no thread for Ø 19-22mm    |             |        |
| KSA410    | PEACH TEAT pink no thread with elbow insert |             |        |
| KSA316    | Calf Bottle                                 |             | 2ltr   |
| KSA490    | Single Calf Feeder - reversible             |             | 6ltr   |
| KSA340-03 | Calf Feeder Compartment                     | 3 Station   | 16ltr  |
| KSA355-05 | Calf Feeder Communal                        | 5 Station   | 25ltr  |