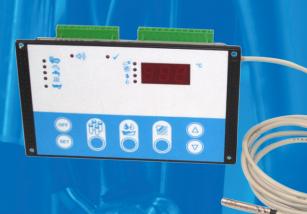

#### KWS100 - what's in the full kit?

- Control box and 2m probe (KWS101)
- Washer box incl. 3 x dosage pump 1l/min & solenoid valve (KWS102)
- 2 x vacuum valve, pick-up valve, diversion valve, reducers, connectors, level switch
- Solenoid control valve cold water 1" BSP (KMC949)
- Solenoid control valve hot water 1½" S/S 130°C

KWS101

**KWS102** 

**KMC949** 