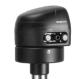

#### KWS100 - what's in the full kit?

- Control box and 2m probe (KWS101)
- Washer box incl. 3 x dosage pump 1l/min & solenoid valve (KWS102)
- 2 x vacuum valve, pick-up valve, diversion valve, reducers, connectors, level switch
- Solenoid control valve cold water 1" BSP (KMC949)
- Solenoid control valve hot water 1½" S/S 130°C

KWS101

**KWS102** 

**KMC949** 