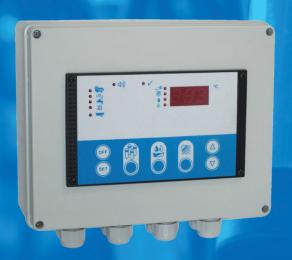

#### KWS100 - what's in the full kit?

- Control box and 2m probe (KWS101)
- Washer box incl. 3 x dosage pump 1l/min & solenoid valve (KWS102)
- 2 x vacuum valve, pick-up valve, diversion valve, reducers, connectors, level switch
- Solenoid control valve cold water 1" BSP (KMC949)
- Solenoid control valve hot water 1½" S/S 130°C

KWS101

**KWS102** 

**KMC949** 