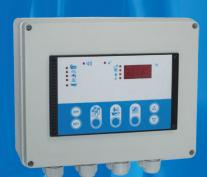

#### KWS100 - what's in the full kit?

- Control box and 2m probe (KWS101)
- Washer box incl. 3 x dosage pump 1l/min & solenoid valve (KWS102)
- 2 x vacuum valve, pick-up valve, diversion valve, reducers, connectors, level switch
- Solenoid control valve cold water 1" BSP (KMC949)
- Solenoid control valve hot water 1½" S/S 130°C

KWS101

**KWS102** 

**KMC949** 