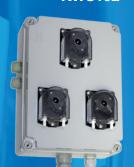

#### KWS100 - what's in the full kit?

- Control box and 2m probe (KWS101)
- Washer box incl. 3 x dosage pump 1l/min & solenoid valve (KWS102)
- 2 x vacuum valve, pick-up valve, diversion valve, reducers, connectors, level switch
- Solenoid control valve cold water 1" BSP (KMC949)
- Solenoid control valve hot water 1½" S/S 130°C

KWS101

**KWS102** 

**KMC949** 