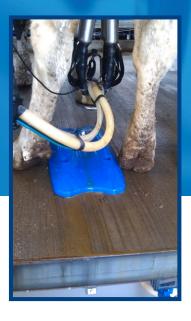

## KINGSTON® Locate'n'Spray

Cow positioning device and automated spray system

- Suitable for retro-fit to existing parlours or integration into new installations
- Aerodynamic shape helps keep the Locator free from slurry
- Mounting plate ensures easy mounting options to suit a range of platforms
- Adjustment feature allows for precise positioning
- NEW automated spray before and after milking