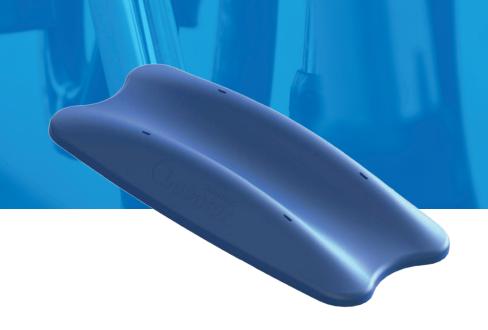

## KINGSTON® Locate'n'Spray

Cow positioning device and automated spray system

- Suitable for retro-fit to existing parlours or integration into new installations
- Aerodynamic shape helps keep the Locator free from slurry
- Mounting plate ensures easy mounting options to suit a range of platforms
- Adjustment feature allows for precise positioning
- NEW automated spray before and after milking