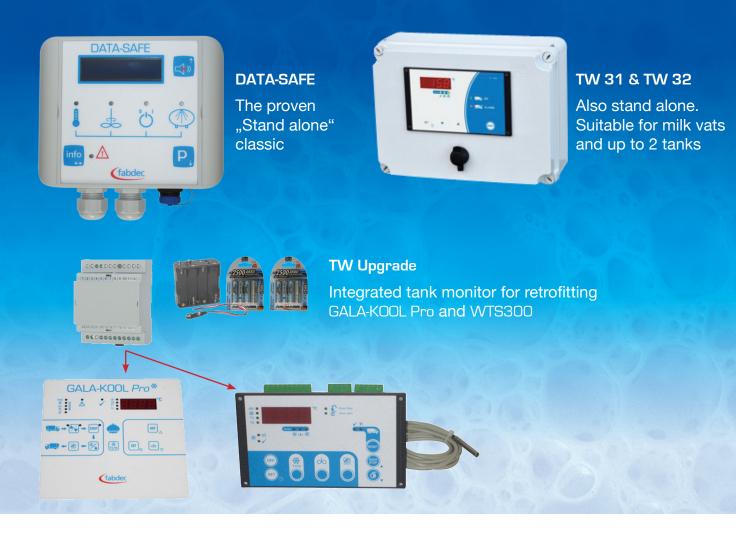

## **DARI-KOOL**<sup>®</sup> Tank monitor for every application

A tank monitor for the milk cooling is becoming ever more important. Dairies such as DMK will retain milk fees in future if there is no tank monitor on farm. Meanwhile on-site controls are being intensified. Fabdec offers the following proven solutions:

## Every version has the standard controls

- Monitoring of the milk temperature, the agitation and the wash
- Local data storage, no Cloud. Full data control
- Pre-alarms and main alarm signals

Remote maintenance is an option as well as SMS messages.

## **DARI-KOOL**<sup>®</sup> Tank monitor for every application

| Monitoring of/Function                                 | DATA-SAFE              | TW31 & TW32              | TW Upgrade *             |
|--------------------------------------------------------|------------------------|--------------------------|--------------------------|
| the milk temperature? individually adjustable?         | $\checkmark$           | $\checkmark$             | ✓                        |
| the cooling time and rate?<br>individually adjustable? | $\checkmark$           | $\checkmark$             | $\checkmark$             |
| whether the milk is being agitated?                    | $\checkmark$           | $\checkmark$             | $\checkmark$             |
| direct - agitation / temperature monitoring            | $\checkmark$           | ×                        | ×                        |
| indirect - agitation function / power input            | ×                      | $\checkmark$             | $\checkmark$             |
| the wash temperature or time?                          | $\checkmark$           | $\checkmark$             | $\checkmark$             |
| Pre-alarms:                                            |                        |                          |                          |
| optical                                                | $\checkmark$           | $\checkmark$             | $\checkmark$             |
| acoustic                                               | $\checkmark$           | $\checkmark$             | √                        |
| external - SMS/email                                   | optional               | optional                 | optional                 |
| Main alarm:                                            |                        |                          |                          |
| optical                                                | $\checkmark$           | $\checkmark$             | $\checkmark$             |
| acoustic                                               | $\checkmark$           | optional                 | optional                 |
| external - SMS/email                                   | optional               | optional                 | optional                 |
| tanks and silos?                                       | $\checkmark$           | $\checkmark$             | $\checkmark$             |
| milk vats? (semi-automatic)                            | $\checkmark$           | $\checkmark$             | √                        |
| for milking robots                                     | $\checkmark$           | $\checkmark$             | √                        |
| remote maintenance                                     | ×                      | optional                 | optional                 |
| data storage over 1 month                              | $\checkmark$           | $\checkmark$             | √                        |
| installation work                                      | mainly mechanical work | mainly electrical wiring | mainly electrical wiring |